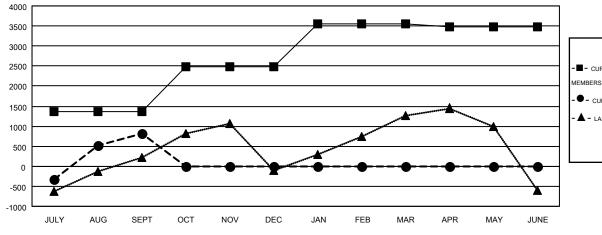

|                       |                    | Members                                |                    |                  |
|-----------------------|--------------------|----------------------------------------|--------------------|------------------|
| RESULTS FOR 2016-2017 |                    |                                        |                    |                  |
| QUARTER               | NEW MEMBER<br>GOAL | CHARTER AND<br>NEW<br>MEMBERS<br>ADDED | DROPPED<br>MEMBERS | NET<br>GAIN/LOSS |
| JULY/AUG/SEPT         | 1,366              | 3,102                                  | 2,293              | 809              |
| OCT/NOV/DEC           | 1,107              | 0                                      | 0                  | 0                |
| JAN/FEB/MAR           | 1,084              | 0                                      | 0                  | 0                |
| APR/MAY/JUNE          | -82                | 0                                      | 0                  | 0                |

## GOALS AND ACTUAL NEW CLUBS CUMULATIVE

| - CURRENT YEAR GOALS FOR NEW |  |
|------------------------------|--|
| MEMBERS                      |  |

| - 4 | _ | LAST | YEAR ACI | UAL ME | MBERS | • |
|-----|---|------|----------|--------|-------|---|
|     |   |      |          |        |       |   |
|     |   |      |          |        |       |   |
|     |   |      |          |        |       |   |