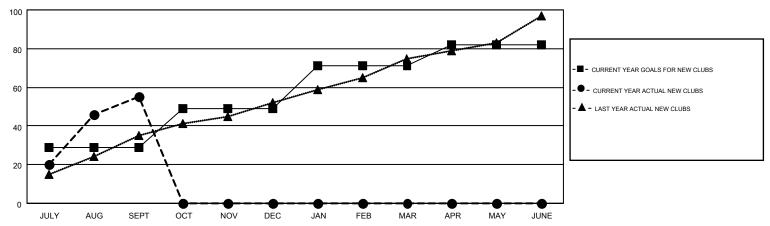

## MONTHLY MEMBERSHIP PROGRESS REPORT

Multiple District 323

Results as of: 9/30/2016

**LOCATION: INDIA** 

GMT CA 6

| L    |              |
|------|--------------|
| GMT: | KAMLESH JAIN |

|                       |                  | Clubs     |                  |                  |  |
|-----------------------|------------------|-----------|------------------|------------------|--|
| RESULTS FOR 2016-2017 |                  |           |                  |                  |  |
| QUARTER               | NEW CLUB<br>GOAL | NEW CLUBS | DROPPED<br>CLUBS | NET<br>GAIN/LOSS |  |
| JULY/AUG/SEPT         | 29               | 55        | 11               | 44               |  |
| OCT/NOV/DEC           | 20               | 0         | 0                | 0                |  |
| JAN/FEB/MAR           | 22               | 0         | 0                | 0                |  |
| APR/MAY/JUNE          | 11               | 0         | 0                | 0                |  |

## GOALS AND ACTUAL NEW CLUBS CUMULATIVE

| - CURRENT YEAR GOALS FOR NEW |  |
|------------------------------|--|
| MEMBERS                      |  |

| - 4 | _ | LAST | YEAR ACI | UAL ME | MBERS | • |
|-----|---|------|----------|--------|-------|---|
|     |   |      |          |        |       |   |
|     |   |      |          |        |       |   |
|     |   |      |          |        |       |   |